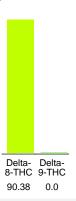

#### Cannabinoid Profile

### Cannabinoid Profile by HPLC

0.00%

Delta-9-THC

0.00%

**CBD** 

| Cannabinoid                  | % wt  | mg/g  |
|------------------------------|-------|-------|
| Delta-8-THC                  | 90.38 | 903.8 |
| Delta-9-THC                  | 0.0   | 0.0   |
| Total Cannabinoids           | 90.38 | 903.8 |
| Calculated Delta-9-THC Yield | 0.00  | 0.00  |
| Calculated CBD Yield         | 0.00  | 0.00  |