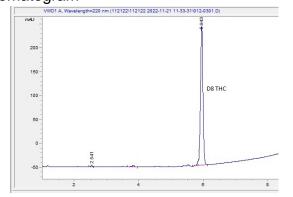

#### Chromatogram

### Cannabinoid Profile by HPLC

0.00%

Delta-9-THC

0.00%

**CBD** 

| Cannabinoid                  | % wt  | mg/g  |
|------------------------------|-------|-------|
| Delta-8-THC                  | 90.38 | 903.8 |
| Delta-9-THC                  | 0.0   | 0.0   |
| Total Cannabinoids           | 90.38 | 903.8 |
| Calculated Delta-9-THC Yield | 0.00  | 0.00  |
| Calculated CBD Yield         | 0.00  | 0.00  |