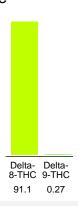

### Cannabinoid Profile

### Cannabinoid Profile by HPLC

0.27%

Calculated Delta-9-THC Yield

0.00%

Calculated CBD Yield

| Cannabinoid                  | % wt  | mg/g  |
|------------------------------|-------|-------|
| Delta-8-THC                  | 91.1  | 911.0 |
| Delta-9-THC                  | 0.27  | 2.7   |
| Total Cannabinoids           | 91.37 | 913.7 |
| Calculated Delta-9-THC Yield | 0.27  | 2.70  |
| Calculated CBD Yield         | 0.00  | 0.00  |