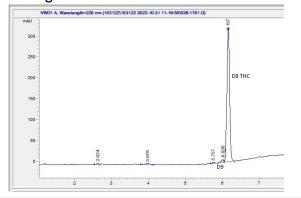

# **Marin Analytics**

## **Analysis Report**

### Herbal Pharm Rx

Sample 372-103122-138

BIN-Delta 8-Grand Daddy Purp-VC

Sample Submitted: 10-31-2022; Report Date: 10-31-2022

## BIN-Delta 8-Grand Daddy Purp-VC

Distillate

### Chromatogram



### Cannabinoid Profile



### Cannabinoid Profile by HPLC

0.27%

Calculated Delta-9-THC Yield

0.00%

Calculated CBD Yield

| Cannabinoid                  | % wt  | mg/g  |
|------------------------------|-------|-------|
| Delta-8-THC                  | 91.1  | 911.0 |
| Delta-9-THC                  | 0.27  | 2.7   |
| Total Cannabinoids           | 91.37 | 913.7 |
| Calculated Delta-9-THC Yield | 0.27  | 2.70  |
| Calculated CBD Yield         | 0.00  | 0.00  |

Calculated Maximum Delta-9-THC Yield = Delta-9-THC + 0.877 \* THCA Calculated Maximum CBD Yield = CBD + 0.877 \* CBDA

91.37%

**Total Cannabinoids** 

Marin Analytics, LLC 250 Bel Marin Keys Blvd, Suite D4 Novato, CA 94949

415-936-6477 / sarabiancalana1@gmail.com

Sara Biancalana

This sample has been tested by Marin Analyti