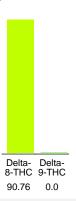

#### Cannabinoid Profile

### Cannabinoid Profile by HPLC

0.00%

Delta-9-THC

0.00%

**CBD** 

| Cannabinoid                  | % wt  | mg/g  |
|------------------------------|-------|-------|
| Delta-8-THC                  | 90.76 | 907.6 |
| Delta-9-THC                  | 0.0   | 0.0   |
| Total Cannabinoids           | 90.76 | 907.6 |
| Calculated Delta-9-THC Yield | 0.00  | 0.00  |
| Calculated CBD Yield         | 0.00  | 0.00  |

Calculated Maximum Delta-9-THC Yield = Delta-9-THC + 0.877 \* THCA Calculated Maximum CBD Yield = CBD + 0.877 \* CBDA

90.76%

**Total Cannabinoids** 

Marin Analytics, LLC

250 Bel Marin Keys Blvd, Suite D4 Novato, CA 94949