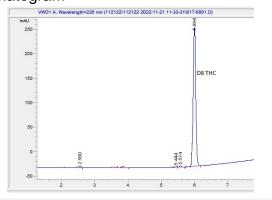

# **Marin Analytics**

# **Analysis Report**

## Herbal Pharm Rx

Sample 372-112122-144

Delta 8 Green Crack

Sample Submitted: 11-21-2022; Report Date: 11-21-2022

## Delta 8 Green Crack

Distillate

### Chromatogram



#### Cannabinoid Profile



### Cannabinoid Profile by HPLC

0.00%

Delta-9-THC

0.00%

**CBD** 

| Cannabinoid                  | % wt  | mg/g  |
|------------------------------|-------|-------|
| Delta-8-THC                  | 90.76 | 907.6 |
| Delta-9-THC                  | 0.0   | 0.0   |
| Total Cannabinoids           | 90.76 | 907.6 |
| Calculated Delta-9-THC Yield | 0.00  | 0.00  |
| Calculated CBD Yield         | 0.00  | 0.00  |

Calculated Maximum Delta-9-THC Yield = Delta-9-THC + 0.877 \* THCA Calculated Maximum CBD Yield = CBD + 0.877 \* CBDA

90.76%

**Total Cannabinoids** 

Marin Analytics, LLC

250 Bel Marin Keys Blvd, Suite D4 Novato, CA 94949

415-936-6477 / sarabiancalana1@gmail.com

Sara Biancalana
Sara Biancalana

This sample has been tested by Marin Analytics, LLC usi