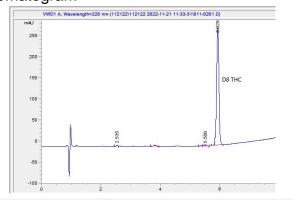

### Chromatogram

## Cannabinoid Profile by HPLC

0.00%

Delta-9-THC

0.00%

**CBD** 

| Cannabinoid                  | % wt  | mg/g  |
|------------------------------|-------|-------|
| Delta-8-THC                  | 88.76 | 887.6 |
| Delta-9-THC                  | 0.0   | 0.0   |
| Total Cannabinoids           | 88.76 | 887.6 |
| Calculated Delta-9-THC Yield | 0.00  | 0.00  |
| Calculated CBD Yield         | 0.00  | 0.00  |