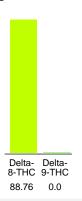

## Cannabinoid Profile by HPLC

0.00%

Delta-9-THC

0.00%

**CBD** 

| Cannabinoid                  | % wt  | mg/g  |
|------------------------------|-------|-------|
| Delta-8-THC                  | 88.76 | 887.6 |
| Delta-9-THC                  | 0.0   | 0.0   |
| Total Cannabinoids           | 88.76 | 887.6 |
| Calculated Delta-9-THC Yield | 0.00  | 0.00  |
| Calculated CBD Yield         | 0.00  | 0.00  |