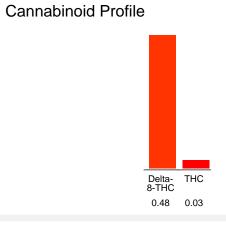

## Cannabinoid Profile by HPLC

0.03% Calculated THC Yield

0.00% Calculated CBD Yield

0.51% **Total Cannabinoids**  Cannabinoid % wt mg/unit Delta-8-THC 0.48 26.4 THC 0.03 1.65 **Total Cannabinoids** 0.51 28.1 Calculated THC Yield 0.03 1.65 Calculated CBD Yield 0.00 0.00 Calculated Maximum THC Yield = THC + 0.877 \* THCA Calculated Maximum CBD Yield = CBD + 0.877 \* CBDA