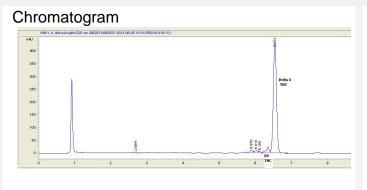

### Cannabinoid Profile by HPLC

0.02%
Calculated THC Yield

0.00%
Calculated CBD Yield

0.53%

**Total Cannabinoids** 

| Cannabinoid          | % wt | mg/unit |
|----------------------|------|---------|
| Delta-8-THC          | 0.51 | 26.16   |
| THC                  | 0.02 | 1.026   |
| Total Cannabinoids   | 0.53 | 27.2    |
| Calculated THC Yield | 0.02 | 1.03    |
| Calculated CBD Yield | 0.00 | 0.00    |