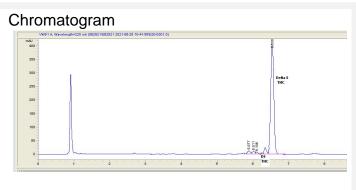

### Cannabinoid Profile by HPLC

0.02% Calculated THC Yield

0.00% Calculated CBD Yield

0.58%

**Total Cannabinoids** 

Cannabinoid % wt mg/unit Delta-8-THC 0.56 25.82 THC 0.02 0.922 **Total Cannabinoids** 26.7 0.58 Calculated THC Yield 0.02 0.92 0.00 Calculated CBD Yield 0.00 Calculated Maximum THC Yield = THC + 0.877 \* THCA