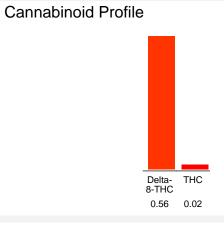

### Cannabinoid Profile by HPLC

0.02% Calculated THC Yield

0.00% Calculated CBD Yield

0.58%

**Total Cannabinoids** 

Cannabinoid % wt mg/unit Delta-8-THC 0.56 25.82 THC 0.02 0.922 **Total Cannabinoids** 26.7 0.58 Calculated THC Yield 0.02 0.92 0.00 Calculated CBD Yield 0.00 Calculated Maximum THC Yield = THC + 0.877 \* THCA