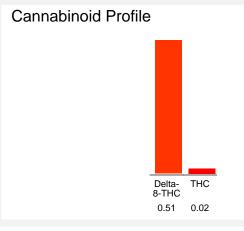

### Cannabinoid Profile by HPLC

0.02%
Calculated THC Yield

0.00%
Calculated CBD Yield

0.53%

**Total Cannabinoids** 

| Cannabinoid          | % wt | mg/unit |
|----------------------|------|---------|
| Delta-8-THC          | 0.51 | 26.16   |
| THC                  | 0.02 | 1.026   |
| Total Cannabinoids   | 0.53 | 27.2    |
| Calculated THC Yield | 0.02 | 1.03    |
| Calculated CBD Yield | 0.00 | 0.00    |