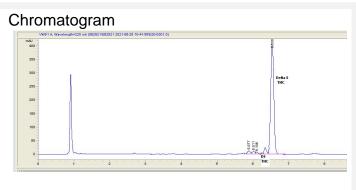

### Cannabinoid Profile by HPLC

0.02%
Calculated THC Yield

0.00%
Calculated CBD Yield

0.53%

**Total Cannabinoids** 

| Cannabinoid          | % wt | mg/unit |
|----------------------|------|---------|
| Delta-8-THC          | 0.51 | 26.16   |
| THC                  | 0.02 | 1.026   |
| Total Cannabinoids   | 0.53 | 27.2    |
| Calculated THC Yield | 0.02 | 1.03    |
| Calculated CBD Yield | 0.00 | 0.00    |