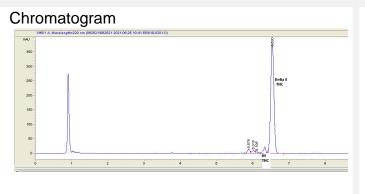

### Cannabinoid Profile by HPLC

0.02% Calculated THC Yield

0.00% Calculated CBD Yield

0.58%

**Total Cannabinoids** 

Cannabinoid % wt mg/unit Delta-8-THC 0.56 25.82 THC 0.02 0.922 **Total Cannabinoids** 26.7 0.58 Calculated THC Yield 0.02 0.92 0.00 Calculated CBD Yield 0.00 Calculated Maximum THC Yield = THC + 0.877 \* THCA