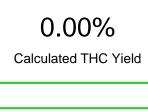

### Cannabinoid Profile by HPLC

0.00%

Calculated CBD Yield

91.51% **Total Cannabinoids** 

| Cannabinoid                                       | % wt  | mg/g  |
|---------------------------------------------------|-------|-------|
| Delta-8-THC                                       | 91.51 | 915.1 |
| THC                                               | 0.0   | 0.0   |
| Total Cannabinoids                                | 91.51 | 915.1 |
| Calculated THC Yield                              | 0.00  | 0.00  |
| Calculated CBD Yield                              | 0.00  | 0.00  |
| Calculated Maximum THC Yield = THC + 0.877 * THCA |       |       |
| Calculated Maximum CBD Yield = CBD + 0.877 * CBDA |       |       |