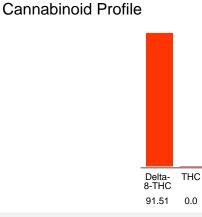

### Cannabinoid Profile by HPLC

0.00%

Calculated CBD Yield

91.51% **Total Cannabinoids** 

| Cannabinoid                                       | % wt  | mg/g  |
|---------------------------------------------------|-------|-------|
| Delta-8-THC                                       | 91.51 | 915.1 |
| THC                                               | 0.0   | 0.0   |
| Total Cannabinoids                                | 91.51 | 915.1 |
| Calculated THC Yield                              | 0.00  | 0.00  |
| Calculated CBD Yield                              | 0.00  | 0.00  |
| Calculated Maximum THC Yield = THC + 0.877 * THCA |       |       |
| Calculated Maximum CBD Yield = CBD + 0.877 * CBDA |       |       |