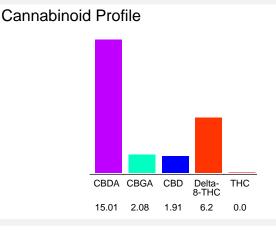

### Cannabinoid Profile by HPLC

0.00%

Calculated THC Yield

15.07%

Calculated CBD Yield

| Cannabinoid                                       | % wt  | mg/g   |
|---------------------------------------------------|-------|--------|
| CBDA                                              | 15.01 | 150.1  |
| CBGA                                              | 2.08  | 20.8   |
| CBD                                               | 1.91  | 19.1   |
| Delta-8-THC                                       | 6.2   | 62.0   |
| THC                                               | 0.0   | 0.0    |
| Total Cannabinoids                                | 25.20 | 252.0  |
| Calculated THC Yield                              | 0.00  | 0.00   |
| Calculated CBD Yield                              | 15.07 | 150.74 |
| Calculated Maximum THC Yield = THC + 0.877 * THCA |       |        |

Calculated Maximum CBD Yield = CBD + 0.877 \* CBDA

25.20%

**Total Cannabinoids** 

Marin Analytics, LLC 250 Bel Marin Keys Blvd, Suite D4 Novato, CA 94949

415-936-6477 / sarabiancalana1@gmail.com

Sara Bianacalana
Chief Scientist