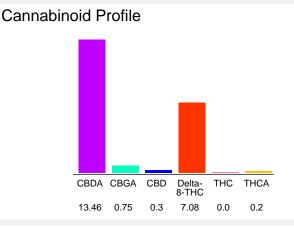

### Cannabinoid Profile by HPLC

0.18% Calculated THC Yield

12.10% Calculated CBD Yield

21.79% **Total Cannabinoids** 

| Cannabinoid                                       | % wt  | mg/g   |
|---------------------------------------------------|-------|--------|
| CBDA                                              | 13.46 | 134.6  |
| CBGA                                              | 0.75  | 7.5    |
| CBD                                               | 0.3   | 3.0    |
| Delta-8-THC                                       | 7.08  | 70.8   |
| THC                                               | 0.0   | 0.0    |
| THCA                                              | 0.2   | 2.0    |
| Total Cannabinoids                                | 21.79 | 217.9  |
| Calculated THC Yield                              | 0.18  | 1.75   |
| Calculated CBD Yield                              | 12.10 | 121.04 |
| Calculated Maximum THC Yield = THC + 0.877 * THCA |       |        |