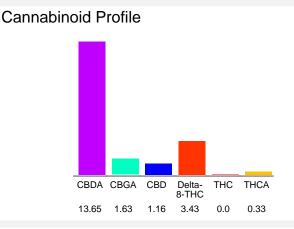

#### Cannabinoid Profile by HPLC

0.29%
Calculated THC Yield

13.13%
Calculated CBD Yield

20.20%

Total Cannabinoids

| Cannabinoid                       | % wt              | mg/g   |
|-----------------------------------|-------------------|--------|
| CBDA                              | 13.65             | 136.5  |
| CBGA                              | 1.63              | 16.3   |
| CBD                               | 1.16              | 11.6   |
| Delta-8-THC                       | 3.43              | 34.3   |
| THC                               | 0.0               | 0.0    |
| THCA                              | 0.33              | 3.3    |
| Total Cannabinoids                | 20.20             | 202.0  |
| Calculated THC Yield              | 0.29              | 2.89   |
| Calculated CBD Yield              | 13.13             | 131.31 |
| Calculated Maximum THC Yield = TH | IC + 0.877 * THCA |        |