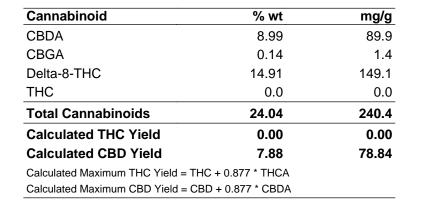

#### Batch/Lot # 0530IHF17

THC

0.0

Delta 8 Fortified Mango Kush

#### Chromatogram

Plant Material

CBDA

8.99

CBGA

0.14

Delta-8-THC

14.91

Cannabinoid Profile by HPLC

24.04% **Total Cannabinoids** 

> Marin Analytics, LLC 250 Bel Marin Keys Blvd, Suite D4 Novato, CA 94949

415-936-6477 / sarabiancalana1@gmail.com

Ima Dimca

Sara Bianacalana Chief Scientist