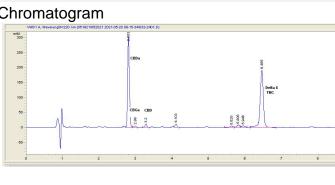

# Analysis Report

**Cannabinoid Profile** 

## **Industrial Hemp Farms**

Denver, CO 80216 jack@industrialhempfarms.com (913) 991-8022

### Sample 280-052021-074

Delta 8 Fortified Mango Kush

Batch/Lot # 0530IHF17

Sample Submitted: 05-20-2021; Report Date: 05-20-2021

#### Batch/Lot # 0530IHF17

THC

0.0



Delta 8 Fortified Mango Kush

#### Chromatogram

Plant Material



CBDA

8.99

CBGA

0.14

Delta-8-THC

14.91

Cannabinoid Profile by HPLC



24.04% **Total Cannabinoids** 

> Marin Analytics, LLC 250 Bel Marin Keys Blvd, Suite D4 Novato, CA 94949

415-936-6477 / sarabiancalana1@gmail.com

Ima Dimca

Sara Bianacalana Chief Scientist

This sample has been tested by Marin Analytics, LLC using valid testing methodologies and a quality system. Values reported relate only to the sample tested. Marin Analytics, LLC makes no claims as to the efficacy, safety or other risks associated with any detected or non-detected levels of any compounds reported herein. This Certificate shall not be reproduced except in full, without the written approval of Marin Analytics, LLC.