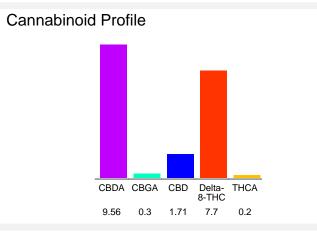

#### Cannabinoid Profile by HPLC

0.18%
Calculated THC Yield

10.09% Calculated CBD Yield

19.47%
Total Cannabinoids

| Cannabinoid                                       | % wt  | mg/g   |
|---------------------------------------------------|-------|--------|
| CBDA                                              | 9.56  | 95.6   |
| CBGA                                              | 0.3   | 3.0    |
| CBD                                               | 1.71  | 17.1   |
| Delta-8-THC                                       | 7.7   | 77.0   |
| THCA                                              | 0.2   | 2.0    |
| Total Cannabinoids                                | 19.47 | 194.7  |
| Calculated THC Yield                              | 0.18  | 1.75   |
| Calculated CBD Yield                              | 10.09 | 100.94 |
| Calculated Maximum THC Yield = THC + 0.877 * THCA |       |        |