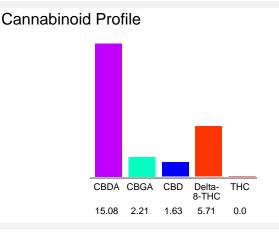

### Cannabinoid Profile by HPLC

0.00% Calculated THC Yield

14.86% Calculated CBD Yield

24.63% **Total Cannabinoids** 

| Cannabinoid                                       | % wt  | mg/g   |
|---------------------------------------------------|-------|--------|
| CBDA                                              | 15.08 | 150.8  |
| CBGA                                              | 2.21  | 22.1   |
| CBD                                               | 1.63  | 16.3   |
| Delta-8-THC                                       | 5.71  | 57.1   |
| THC                                               | 0.0   | 0.0    |
| Total Cannabinoids                                | 24.63 | 246.3  |
| Calculated THC Yield                              | 0.00  | 0.00   |
| Calculated CBD Yield                              | 14.86 | 148.55 |
| Calculated Maximum THC Yield = THC + 0.877 * THCA |       |        |