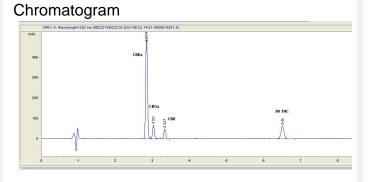

### Cannabinoid Profile by HPLC

0.00% Calculated THC Yield

14.86% Calculated CBD Yield

24.63% **Total Cannabinoids** 

| Cannabinoid                                       | % wt  | mg/g   |
|---------------------------------------------------|-------|--------|
| CBDA                                              | 15.08 | 150.8  |
| CBGA                                              | 2.21  | 22.1   |
| CBD                                               | 1.63  | 16.3   |
| Delta-8-THC                                       | 5.71  | 57.1   |
| THC                                               | 0.0   | 0.0    |
| Total Cannabinoids                                | 24.63 | 246.3  |
| Calculated THC Yield                              | 0.00  | 0.00   |
| Calculated CBD Yield                              | 14.86 | 148.55 |
| Calculated Maximum THC Yield = THC + 0.877 * THCA |       |        |