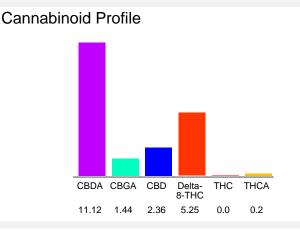

### Cannabinoid Profile by HPLC

0.18%
Calculated THC Yield

12.11%
Calculated CBD Yield

20.37%
Total Cannabinoids

| Cannabinoid                             | % wt  | mg/g   |
|-----------------------------------------|-------|--------|
| CBDA                                    | 11.12 | 111.2  |
| CBGA                                    | 1.44  | 14.4   |
| CBD                                     | 2.36  | 23.6   |
| Delta-8-THC                             | 5.25  | 52.5   |
| THC                                     | 0.0   | 0.0    |
| THCA                                    | 0.2   | 2.0    |
| <b>Total Cannabinoids</b>               | 20.37 | 203.7  |
| Calculated THC Yield                    | 0.18  | 1.75   |
| Calculated CBD Yield                    | 12.11 | 121.12 |
| O L L L L L L L L L L L L L L L L L L L |       |        |

Calculated Maximum THC Yield = THC + 0.877 \* THCA Calculated Maximum CBD Yield = CBD + 0.877 \* CBDA

Marin Analytics, LLC 250 Bel Marin Keys Blvd, Suite D4 Novato, CA 94949

415-936-6477 / sarabiancalana1@gmail.com