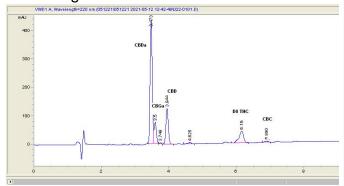

# **Marin Analytics**

# **Analysis Report**

### **Industrial Hemp Farms**

Denver, CO 80216 jack@industrialhempfarms.com (913) 991-8022

### Sample 280-051221-065

Delta 8 Fortified Cali Sunrise

Sample Submitted: 05-12-2021; Report Date: 05-12-2021

## Delta 8 Fortified Cali Sunrise

Plant Material

#### Chromatogram



# Cannabinoid Profile



### Cannabinoid Profile by HPLC

0.00%
Calculated THC Yield

14.36% Calculated CBD Yield

22.62%

**Total Cannabinoids** 

| Cannabinoid          | % wt  | mg/g   |
|----------------------|-------|--------|
| CBDA                 | 11.6  | 116.0  |
| CBGA                 | 2.07  | 20.7   |
| CBG                  | 0.09  | 0.9    |
| CBD                  | 4.19  | 41.9   |
| Delta-8-THC          | 4.43  | 44.3   |
| THC                  | 0.0   | 0.0    |
| CBC                  | 0.24  | 2.4    |
| Total Cannabinoids   | 22.62 | 226.2  |
| Calculated THC Yield | 0.00  | 0.00   |
| Calculated CBD Yield | 14.36 | 143.63 |

Calculated Maximum THC Yield = THC + 0.877 \* THCA Calculated Maximum CBD Yield = CBD + 0.877 \* CBDA

Marin Analytics, LLC

250 Bel Marin Keys B