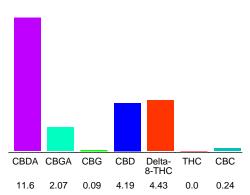

# Cannabinoid Profile

### Cannabinoid Profile by HPLC

0.00%
Calculated THC Yield

14.36% Calculated CBD Yield

22.62%

**Total Cannabinoids** 

| Cannabinoid          | % wt  | mg/g   |
|----------------------|-------|--------|
| CBDA                 | 11.6  | 116.0  |
| CBGA                 | 2.07  | 20.7   |
| CBG                  | 0.09  | 0.9    |
| CBD                  | 4.19  | 41.9   |
| Delta-8-THC          | 4.43  | 44.3   |
| THC                  | 0.0   | 0.0    |
| CBC                  | 0.24  | 2.4    |
| Total Cannabinoids   | 22.62 | 226.2  |
| Calculated THC Yield | 0.00  | 0.00   |
| Calculated CBD Yield | 14.36 | 143.63 |