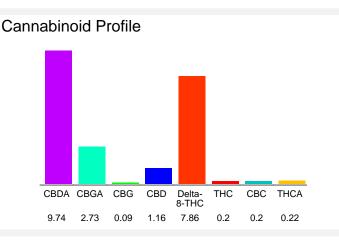

#### Cannabinoid Profile by HPLC

| Cannabinoid                                       | % wt  | mg/g  |
|---------------------------------------------------|-------|-------|
| CBDA                                              | 9.74  | 97.4  |
| CBGA                                              | 2.73  | 27.3  |
| CBG                                               | 0.09  | 0.9   |
| CBD                                               | 1.16  | 11.6  |
| Delta-8-THC                                       | 7.86  | 78.6  |
| THC                                               | 0.2   | 2.0   |
| CBC                                               | 0.2   | 2.0   |
| THCA                                              | 0.22  | 2.2   |
| Total Cannabinoids                                | 22.20 | 222.0 |
| Calculated THC Yield                              | 0.39  | 3.93  |
| Calculated CBD Yield                              | 9.70  | 97.02 |
| Calculated Maximum THC Yield = THC + 0.877 * THCA |       |       |
| Calculated Maximum CBD Yield = CBD + 0.877 * CBDA |       |       |