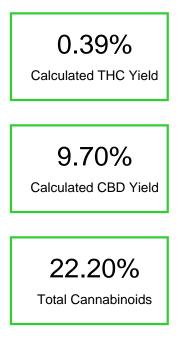

#### Cannabinoid Profile by HPLC

| Cannabinoid                                       | % wt  | mg/g  |
|---------------------------------------------------|-------|-------|
| CBDA                                              | 9.74  | 97.4  |
| CBGA                                              | 2.73  | 27.3  |
| CBG                                               | 0.09  | 0.9   |
| CBD                                               | 1.16  | 11.6  |
| Delta-8-THC                                       | 7.86  | 78.6  |
| THC                                               | 0.2   | 2.0   |
| CBC                                               | 0.2   | 2.0   |
| THCA                                              | 0.22  | 2.2   |
| Total Cannabinoids                                | 22.20 | 222.0 |
| Calculated THC Yield                              | 0.39  | 3.93  |
| Calculated CBD Yield                              | 9.70  | 97.02 |
| Calculated Maximum THC Yield = THC + 0.877 * THCA |       |       |
| Calculated Maximum CBD Yield = CBD + 0.877 * CBDA |       |       |