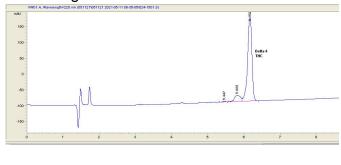

# Analysis Report

## Savage Enterprises

## Sample 240-051121-042

#### Banana Delta 8

Sample Submitted: 05-11-2021; Report Date: 05-11-2021

## Banana Delta 8

Distillate

#### Chromatogram





#### Cannabinoid Profile by HPLC



89.91%

**Total Cannabinoids** 

Cannabinoid % wt mg/g Delta-8-THC 89.91 899.1 THC 0.0 0.0 **Total Cannabinoids** 89.91 899.1 **Calculated THC Yield** 0.00 0.00 Calculated CBD Yield 0.00 0.00 Calculated Maximum THC Yield = THC + 0.877 \* THCA Calculated Maximum CBD Yield = CBD + 0.877 \* CBDA

Marin Analytics, LLC 250 Bel Marin Keys Blvd, Suite D4 Novato, CA 94949

415-936-6477 / sarabiancalana1@gmail.com

Dara Biancald

Sara Bianacalana Chief Scientist

This sample has been tested by Marin Analytics, LLC using valid testing methodologies and a quality system. Values reported relate only to the sample tested. Marin Analytics, LLC makes no claims as to the efficacy, safety or other risks associated with any detected or non-detected levels of any compo