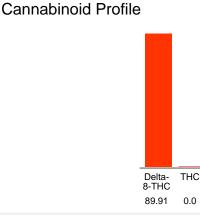

#### Cannabinoid Profile by HPLC

89.91%

**Total Cannabinoids** 

Cannabinoid % wt mg/g Delta-8-THC 89.91 899.1 THC 0.0 0.0 **Total Cannabinoids** 89.91 899.1 **Calculated THC Yield** 0.00 0.00 Calculated CBD Yield 0.00 0.00 Calculated Maximum THC Yield = THC + 0.877 \* THCA Calculated Maximum CBD Yield = CBD + 0.877 \* CBDA