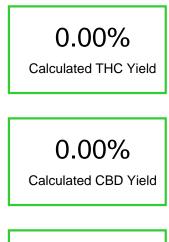

#### Cannabinoid Profile by HPLC

89.91%

**Total Cannabinoids** 

Cannabinoid % wt mg/g Delta-8-THC 89.91 899.1 THC 0.0 0.0 **Total Cannabinoids** 89.91 899.1 **Calculated THC Yield** 0.00 0.00 Calculated CBD Yield 0.00 0.00 Calculated Maximum THC Yield = THC + 0.877 \* THCA Calculated Maximum CBD Yield = CBD + 0.877 \* CBDA