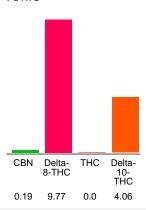

#### Cannabinoid Profile

#### Cannabinoid Profile by HPLC

0.00%

Calculated THC Yield

0.00%

Calculated CBD Yield

| Cannabinoid                                       | % wt  | mg/ml |
|---------------------------------------------------|-------|-------|
| CBN                                               | 0.19  | 1.786 |
| Delta-8-THC                                       | 9.77  | 91.84 |
| THC                                               | 0.0   | 0.0   |
| Delta-10-THC                                      | 4.06  | 38.16 |
| Total Cannabinoids                                | 14.02 | 131.8 |
| Calculated THC Yield                              | 0.00  | 0.00  |
| Calculated CBD Yield                              | 0.00  | 0.00  |
| Calculated Maximum THC Yield = THC + 0.877 * THCA |       |       |