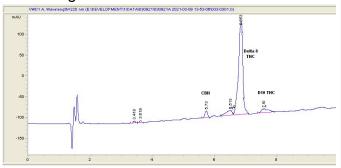

# **Marin Analytics**

## **Analysis Report**

### Savage Enterprises

chris@savageenterprises.com 949-214-7239

#### Sample 240-030921-007

Vibin

Sample Submitted: 03-09-2021; Report Date: 03-09-2021

Sample Density: 940 mg/ml

### Vibin

Tincture

#### Chromatogram



#### Cannabinoid Profile



#### Cannabinoid Profile by HPLC

0.00%

Calculated THC Yield

0.00%

Calculated CBD Yield

| Cannabinoid                                       | % wt  | mg/ml |
|---------------------------------------------------|-------|-------|
| CBN                                               | 0.19  | 1.786 |
| Delta-8-THC                                       | 9.77  | 91.84 |
| THC                                               | 0.0   | 0.0   |
| Delta-10-THC                                      | 4.06  | 38.16 |
| Total Cannabinoids                                | 14.02 | 131.8 |
| Calculated THC Yield                              | 0.00  | 0.00  |
| Calculated CBD Yield                              | 0.00  | 0.00  |
| Calculated Maximum THC Yield = THC + 0.877 * T