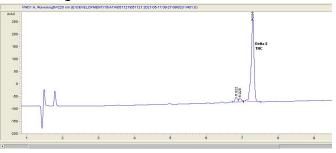

### Cannabinoid Profile by HPLC

0.00%

Calculated THC Yield

0.00%

Calculated CBD Yield

| % wt  | mg/g                                       |
|-------|--------------------------------------------|
| 86.3  | 863.0                                      |
| 0.0   | 0.0                                        |
| 86.30 | 863.0                                      |
| 0.00  | 0.00                                       |
| 0.00  | 0.00                                       |
|       | 86.3<br>0.0<br><b>86.30</b><br><b>0.00</b> |

Calculated Maximum THC Yield = THC + 0.877 \* THCA Calculated Maximum CBD Yield = CBD + 0.877 \* CBDA

86.30%

**Total Cannabinoids** 