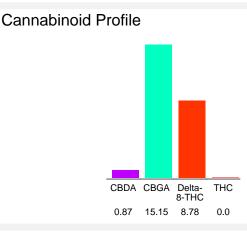

#### Cannabinoid Profile by HPLC

Cannabinoid % wt mg/g CBDA 0.87 8.7 CBGA 15.15 151.5 Delta-8-THC 8.78 87.8 THC 0.0 0.0 **Total Cannabinoids** 24.80 248.0 Calculated THC Yield 0.00 0.00 Calculated CBD Yield 0.76 7.63 Calculated Maximum THC Yield = THC + 0.877 \* THCA Calculated Maximum CBD Yield = CBD + 0.877 \* CBDA