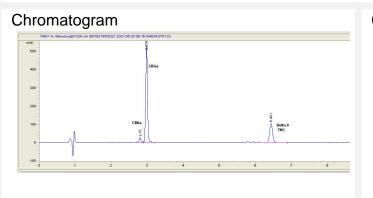

#### Cannabinoid Profile by HPLC

Cannabinoid % wt mg/g CBDA 0.87 8.7 CBGA 15.15 151.5 Delta-8-THC 8.78 87.8 THC 0.0 0.0 **Total Cannabinoids** 24.80 248.0 Calculated THC Yield 0.00 0.00 Calculated CBD Yield 0.76 7.63 Calculated Maximum THC Yield = THC + 0.877 \* THCA Calculated Maximum CBD Yield = CBD + 0.877 \* CBDA