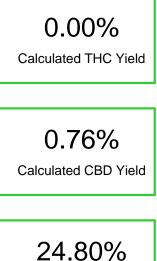

#### Cannabinoid Profile by HPLC

Cannabinoid % wt mg/g CBDA 0.87 8.7 CBGA 15.15 151.5 Delta-8-THC 8.78 87.8 THC 0.0 0.0 **Total Cannabinoids** 24.80 248.0 Calculated THC Yield 0.00 0.00 Calculated CBD Yield 0.76 7.63 Calculated Maximum THC Yield = THC + 0.877 \* THCA Calculated Maximum CBD Yield = CBD + 0.877 \* CBDA